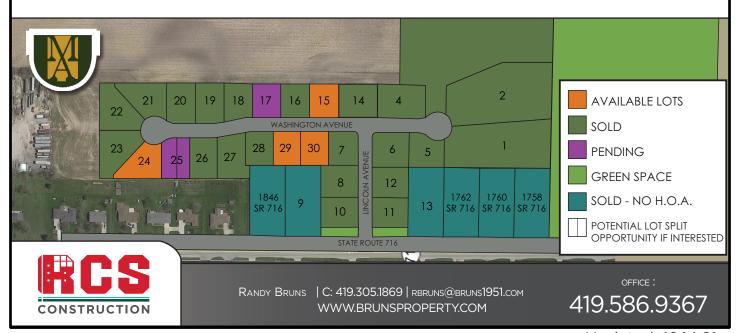

| LOT<br>NUMBER | ADDRESS             | ADJACENCY | PRICE              |
|---------------|---------------------|-----------|--------------------|
| 15            | 1834 Washington Ave | Field     | \$51,900           |
| 17            | 1864 Washington Ave | Field     | PENDING            |
| 24            | 1931 Washington Ave | Yard      | \$49,900           |
| 25            | 1917 Washington Ave | Yard      | PENDING - \$49,900 |
| 29            | 1857 Washington Ave | Yard      | \$49,900           |
| 30            | 1841 Washington Ave | Yard      | \$49,900           |