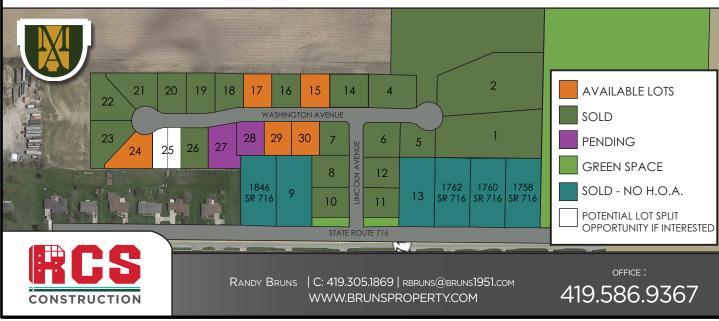

## HIGHLIGHTS

• Marion Local School District - known for excellent academics & athletics.

• Beautiful custom streetscape entrance maintained by the Association.

• Local parks & nature preserves nearby.

| LOT<br>NUMBER | ADDRESS             | ADJACENCY | PRICE    |
|---------------|---------------------|-----------|----------|
| 15            | 1834 Washington Ave | Field     | \$51,900 |
| 17            | 1864 Washington Ave | Field     | \$51,900 |
| 24            | 1931 Washington Ave | Yard      | \$49,900 |
| 25            | 1917 Washington Ave | Yard      | \$49,900 |
| 27            | 1887 Washington Ave | Yard      | PENDING  |
| 28            | 1871 Washington Ave | Yard      | PENDING  |
| 29            | 1857 Washington Ave | Yard      | \$49,900 |
| 30            | 1841 Washington Ave | Yard      | \$49,900 |